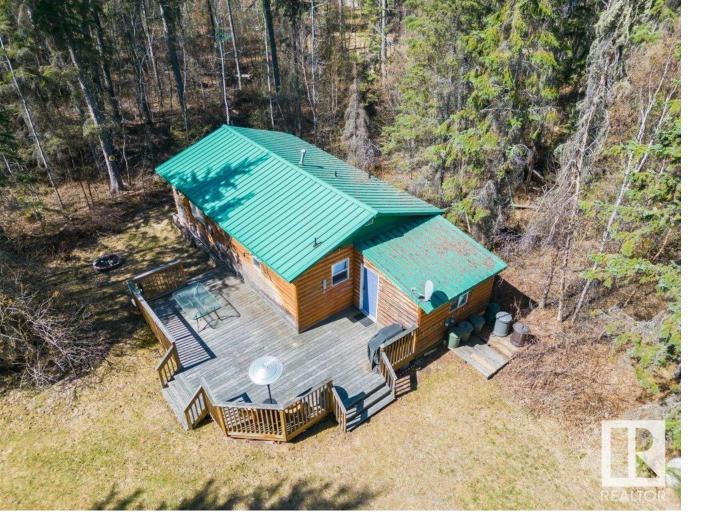

## 4418 HWY 633 9 Rural Lac Ste. Anne County AB \$214,900

A perfect private retreat less than an hours drive on paved roads from the city. You'll find this charming 3 season cottage one block off the shores of Lac Ste Anne. It is your own oasis tucked in amongst the trees. The cozy cottage has a great floorpan with L-shaped kitchen, dining area, living room, 2 bedrooms and a full 4-piece bathroom. All furniture and everything on site is included in the sale. 100 amp electrical service equipped with 2 30 amp outlets, convenient for having guests come with their camping trailers. Additional features are the 24 x 24 steel building, 2 storage sheds, fire pit, & gated driveway. The cistern is 300 gallons and water is free in Darwell which is a short 5 min drive. Take in the annual BarnBurner music fest held every August, the rodeo, ball tourneys and everything the community has to offer.