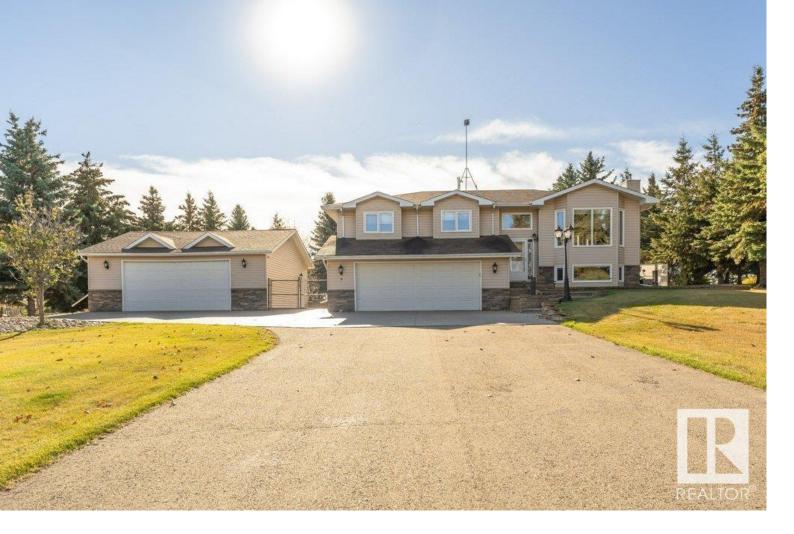

## 55319 RGE ROAD 223 9 Rural Sturgeon County AB

\$749,500

Welcome to Riverside Park! This 1.22 acre property is on full pressure CITY WATER from Edmonton! Acreage located 5 Miles to Fort Sask. and 15 Mins to North Edmonton. Home is over 1400sqft & FULLY DEVELOPED Home with an OVERSIZED Heated att'd garage Plus OVERSIZED Heated Shop! This Home has been fully upgraded with NEW vinyl Plank Floors - freshly painted - new trim Custom Granite Kitchen - Vinyl Windows - Upgraded Shingles -New High Eff Furnace - AC and HWT and much more! Open concept in spacious Living room with gas fireplace - garden door off kitchen. 3+1 Bdrms - 3 bathrooms including a 3PC Ensuite. Main floor laundry too! Basement is fully finished with a huge rec room/family room with fireplace, a 3PC bathroom and 4th bedroom. The massive yard is fully fenced and landscaped. The heated 30x32 detached shop features 10 foot ceilings, is wired for 220 and has an exhaust fan. This home is move in ready with all the upgrades completed!