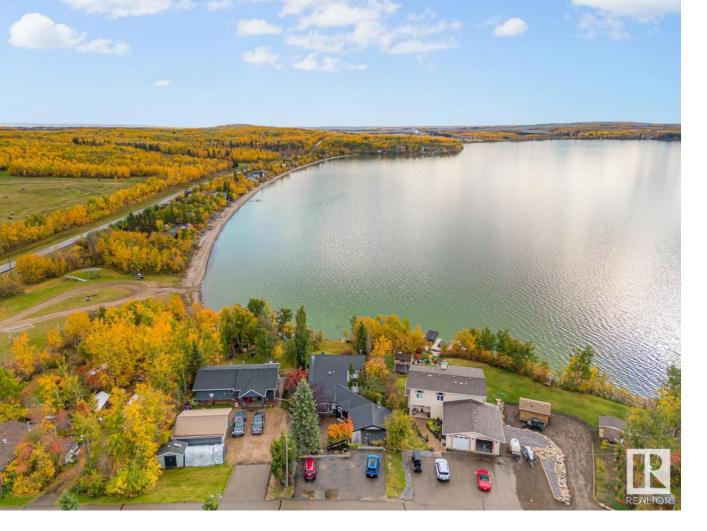

## 60528 Rge Rd 464A Rural Bonnyville M.D. AB \$675,000

Nestled along the picturesque Moose lake, this customized lakefront home embodies waterfront living & over 3,300 sqft of living. Step inside to discover a beautifully renovated gourmet kitchen, where cooking comes to life amidst upgraded appliances, granite countertops, & custom cabinetry, all while having breathtaking water views from elevated deck & windows. With 4 beds, including 3 en-suite baths, this home offers both comfort & convenience. Imagine waking up to the gentle sounds of the lake in the spacious master suite, complete with ample closets. Designed for effortless entertainment & relaxation, the walk-out basement provides a versatile space perfect for hosting gatherings or simply unwinding while overlooking the tranquil waterfront. Step outside onto either deck & soak in the beauty of the lake while enjoying a meal or lounging in the sunshine. Oversized attached garage for vehicles & outdoor gear, ensuring that every adventure on the water is easily facilitating your ultimate waterfront home!