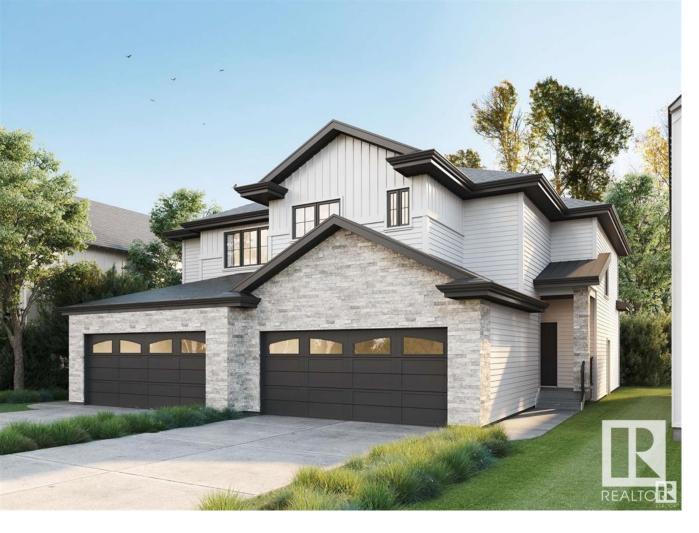

## 9 Elko Bend St. Albert AB

\$455.000

Quick Possession: Mid of March Possession. Welcome to this brand new built 1494sq. ft. duplex in the community of Erin Ridge North, St. Albert. This unit backs onto a greenspace with a south facing backyard! This double attached garage, 2 storey half duplex has great access to all amenities such as Costco, home depot, movie theatre, and schools. Features in this professionally designed home includes double attached garage, 9 feet ceiling, luxury vinyl plans and more! Main floor features 9ft ceilings, modern kitchen cabinets right to the ceiling and large windows. Upstairs you will find 3 large bedrooms, 2nd floor laundry room and a Full bathroom, master bedroom has walk in closet and full ensuite bathroom with a large vanity. Pictures shown are a representation of potential finishing and upgrades available, homes may vary to clients needs and budget. Please visit showhome at 25 Elko Bend for more information. All professionally designed!