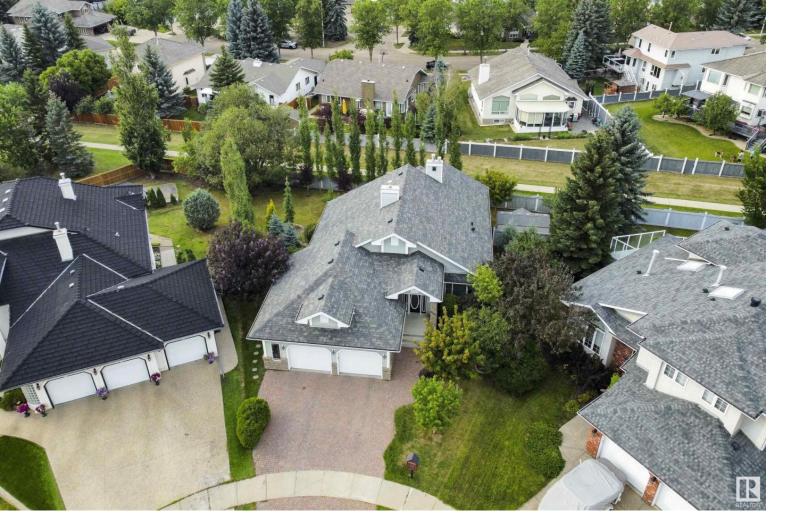

## 9 KINGSBRIDGE Close St. Albert AB \$779,900

Immaculate WALKOUT BUNGALOW in the prestigious neighborhood of Kingswood! This exceptional 1695 sq.ft home w/large pie yard BACKING GREEN BELT is exactly what you've been waiting for! The social living room w/feature gas fireplace is open to the granite kitchen w/high end appliances, large island, loads of cabinet space & dinette w/access to the huge deck where you will take in the breathtaking views of the beautiful yard! The primary retreat is extraordinarily lavish w/custom walk-in closet & a beautifully renovated 5 pce ensuite w/loads of natural sunlight from the large windows! A specious Den, 2pc bathroom, convenient main floor laundry & formal dining area tie the main floor together! The lower level will leave you speechless, featuring in-floor heating throughout, a massive rec area w/gas fireplace, 5 pc bathroom & 3 additional spacious bedrooms! With an OVERSIZED, HEATED double attached garage, convenient location to red willow park & more, this property won't last! Come take a look for yourself!