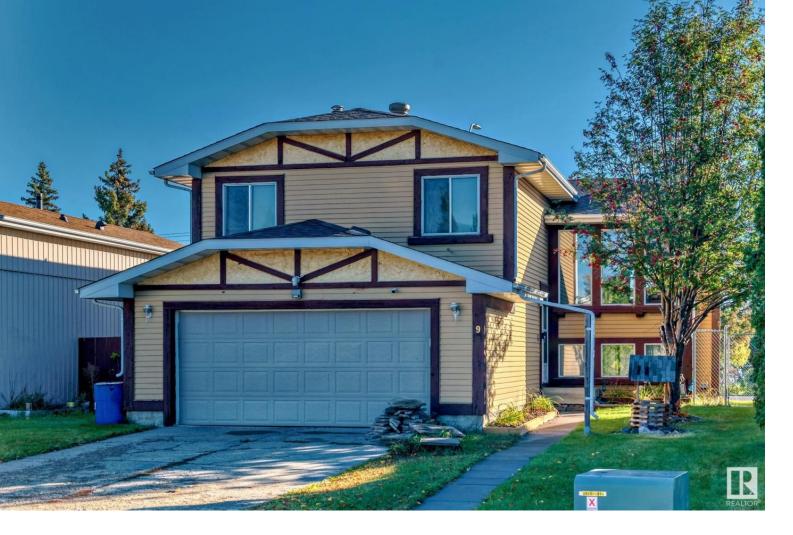

## 9 McNabb Crescent Stony Plain AB

\$349.000

This beautiful bi-level in Stony Plain is recently updated and fully finished offering a total of 2108 SQFT! Floor to ceiling windows let in loads of light into your lovely open living room and dining area. Kitchen has island perfect for prepping, space for eating nook and sliding doors to the two-tiered deck. 3 bedrooms include the primary with cheater door leading to 4-pc bathroom. Lower level offers a flexible living space based on your needs - make it a large home office, gym, or a rec room - and don't forget the wet bar area, additional 4-pc bathroom and handy access to the double attached garage! Located in the Forest Green community, you're close to all amenities, schools, playgrounds, Rotary Park, Willow Park Natural Area, Golf Course Road and Highway 16A