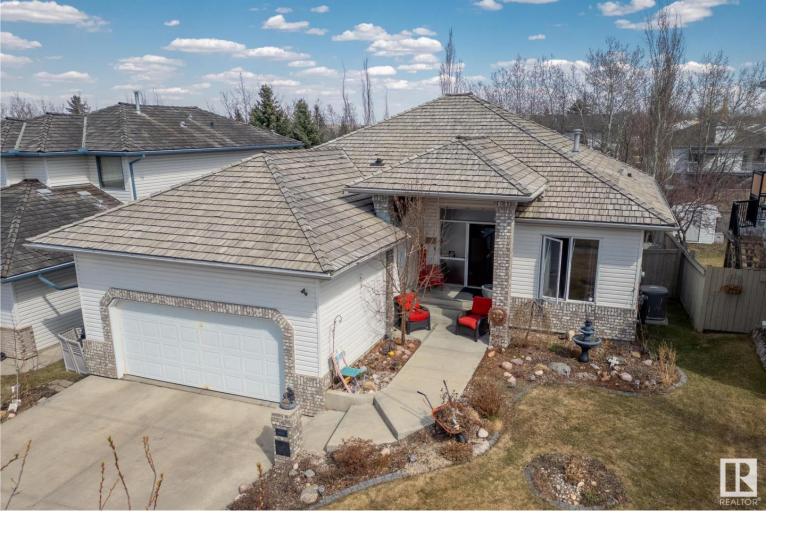

## 9 REGAL Way Sherwood Park AB

Original Owner!! Custom-built Salvi Walk-out Bungalow, nestled in a highly sought-after location. Backing onto a walking path and conveniently situated across from a vibrant spray park and sports field. As you step inside, you're greeted by soaring 9-foot ceilings creating an airy and spacious atmosphere throughout. The main floor features a large primary bedroom and a convenient laundry for added practicality. The open-concept layout seamlessly connects the large entertaining kitchen to the living areas, making it perfect for hosting gatherings. Oversized windows frame picturesque views, bringing the beauty of the outdoors inside. In the basement you'll find three additional bedrooms, a full bath, and a sprawling recreation room complete with a built-in entertainment unit. Outside, the extensively landscaped yard beckons with its deck and patio, offering the ideal setting for relaxation. With the added comforts of air conditioning and a sprinkler system, this home ensures year-round enjoyment!