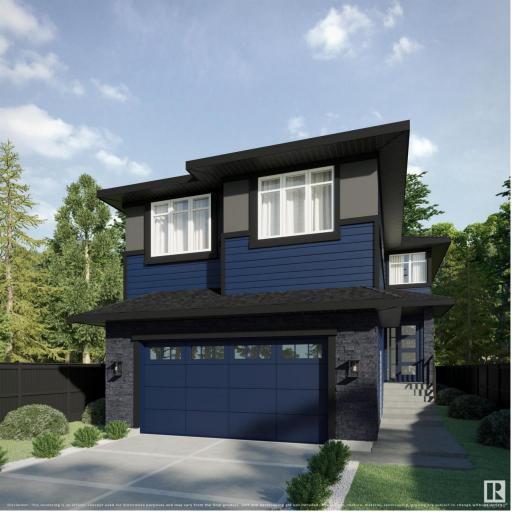

## 90 Edgefield Way St. Albert AB

Under construction, The Augusta is a BRAND NEW spacious 2 Storey home built by Happy Planet Homes! This home has so much to offer with 5 bedrooms and 3 full baths. The main floor has an open concept with a huge kitchen, dining room and living room with vaulted ceiling and large windows. Right off the main kitchen there is a walk-through pantry with a spice kitchen. There is also a spacious mudroom, 4pc bath and a BEDROOM on the main floor! Upstairs you will find 4 bedrooms, laundry, bonus room and 2 full baths. The primary large bedroom has a 5pc ensuite and a massive walk-in closet with access to the laundry room. This home also has a great location close to parks, walking trails, shopping and quick access to HWY 2. A must see property!