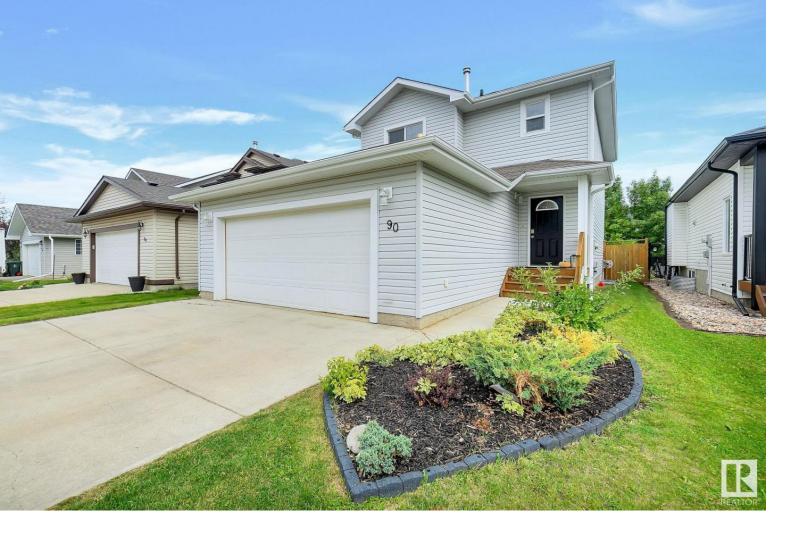

## 90 GRAYRIDGE Crescent Stony Plain AB

\$424,900

Beautiful FULLY FINISHED 2-storey in Stony Plain! You'll love coming home to this almost 1500 sq ft home. The main floor features an updated kitchen with pantry, newer appliances & updated countertops as well. Dining area is a great spot to host family and friends with access to the backyard too! Living room is a good size with a big window for lots of natural light. Upstairs you'll find the master suite with 4pc ensuite and a walk in closet. 2 more bedrooms are great for kids, guests or a home office. Basement is fully developed with a large family room area, the perfect spot for home movie night! Another bedroom and another bathroom too! East facing back yard is fully fenced and great for a summer evening! Double attached garage! Great location with easy access to Highway 16A and close to the golf course!!!