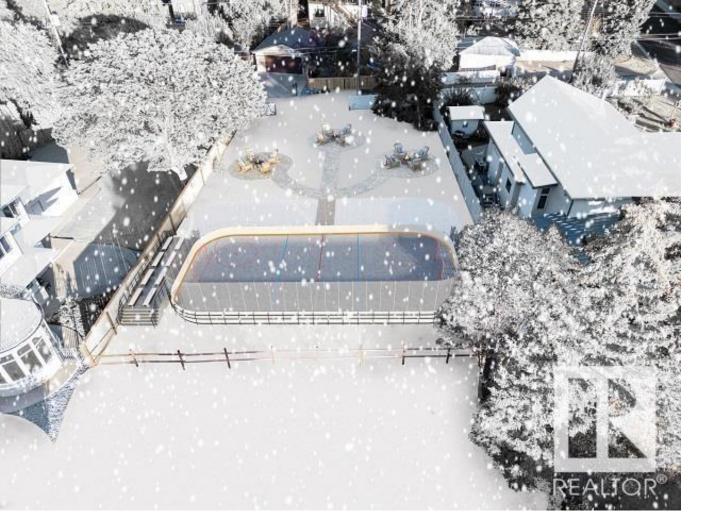

## 9007 SASKATCHEWAN Drive Edmonton AB \$2,100,000

Outstanding building site in the desired community of Windsor Park. This 1071.516 sq mt lot has been cleared and ready for redevelopment. Because of its generous size in width & depth, it lends well to either subdividing for two homes or building one large luxury estate. Being both well positioned along this exclusive street and having an optimum site elevation create increased demand. As you travel along this street it is very apparent that redevelopment opportunities are drying up. Virtual staging used in presentation. Vacant lot is being sold in conjunction with adjacent property 9009-Sask Drive. MLS # E4354322. Create your own private multi use playground and form lasting family memories through its utilization .