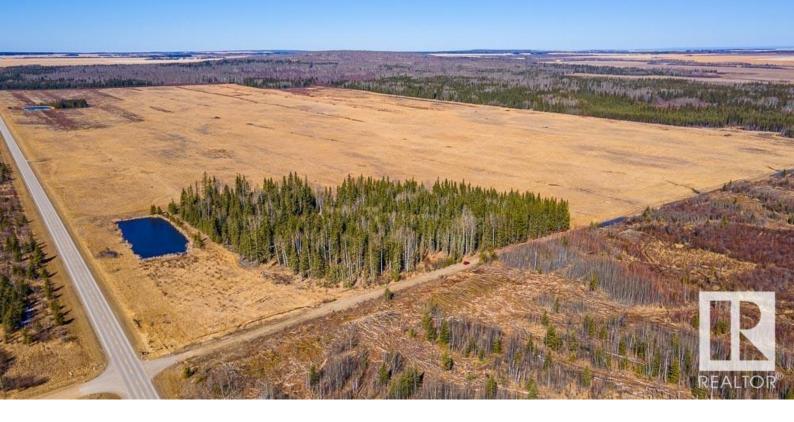

## 901 SEC HWY 681 Highway Rural Saddle Hills County AB

\$275,000

Incredible Quarter section in Saddle Hills County! Adjacent crown land is home to a year-round herd of Elk. Seeded in tall fescue 3 years ago and has sat as a grass field ever since. Some clover, alfalfa, and purple turnip was broadcast 2 years ago. Could be used as grass/hay or cattle pasture. Wild game include elk, white tail deer, mule deer, moose, and black bear, etc. Paved road to land and along southern border. Lots of trails and cutlines in crown land. 5 min from Blueberry general store. 10 min from Moonshine Lake provincial park. 2 miles west of Fourth Creek community hall (garbage/recycle bins, mailboxes) (WMU 359) Quarter section to the west can also be purchased for \$275,000.