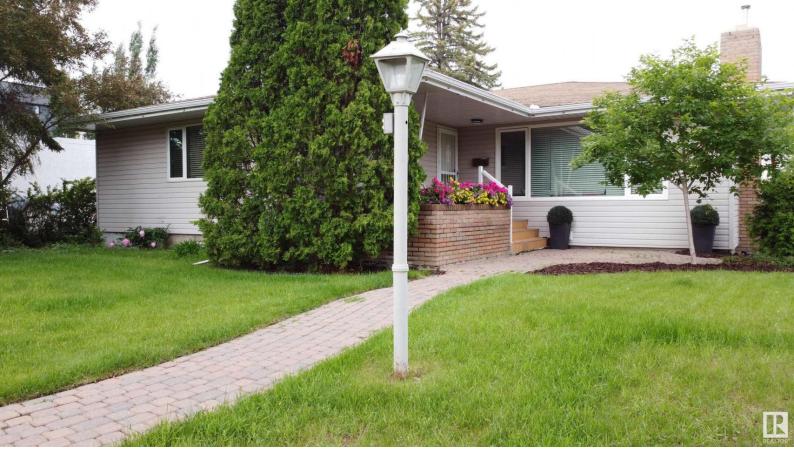

## 9011 138 Street Edmonton AB \$875,000

Welcome to the desirable neighbourhood of Parkview! This remarkable tree filled lot gives the opportunity to build up to 3500sqft with a triple garage! The current home features 4 bedrooms, 3 bathrooms, and a fully finished basement. The main floor offers a bright design with large windows allowing plenty of natural light throughout. Discover a charming kitchen that connects to the open concept dining and living room. Additionally, the main floor features 3 spacious bedrooms and a 5pc main bathroom. As you head downstairs you'll discover a large family room that comes equipped with a cozy fireplace, 3pc bathroom and a spacious bedroom! Thats not all, this property also comes with a double detached garage and a large yard that is perfect for summer BBQs or gardening. Located directly west of the North Saskatchewan River, Parkview residents enjoy easy access to the river valley, along with breathtaking views right out their windows. This lot is the perfect opportunity to build your dream home!