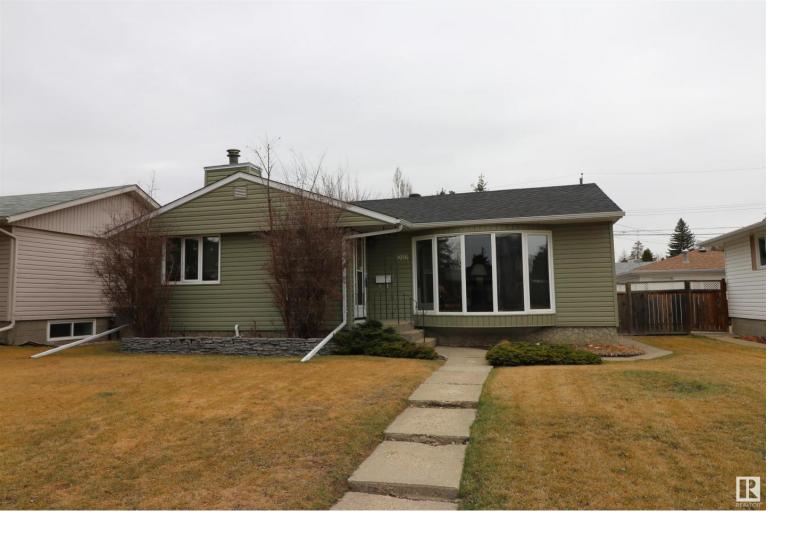

## 9016 145 Street Edmonton AB

\$575.000

PARKVIEW! Huge bungalow with great updates in the heart of Parkview! Right in between Parkview & St. Rose Schools, this is a great location for the kids coming home for KD at lunch time and hosting school friends after the buzzer goes! 1600 sf with bright a bright front living room, large kitchen, formal dining & 3 bedrooms & 2 full baths upstairs. The primary is enormous - 17 x 17 with a walk-in closet, a 2nd closet & a large renovated ensuite - vinyl floor, white vanity & subway tiled 60" shower. Sliding patio doors in the primary give access to a quaint brick patio to soak up the afternoon sun. There's also a nicely landscaped west facing yard with grass for the kids/dogs to roam. The basement has a rec room, family room with a gas fireplace, a 4th bedroom, 3rd full bathroom & so much storage! Newer roof & siding