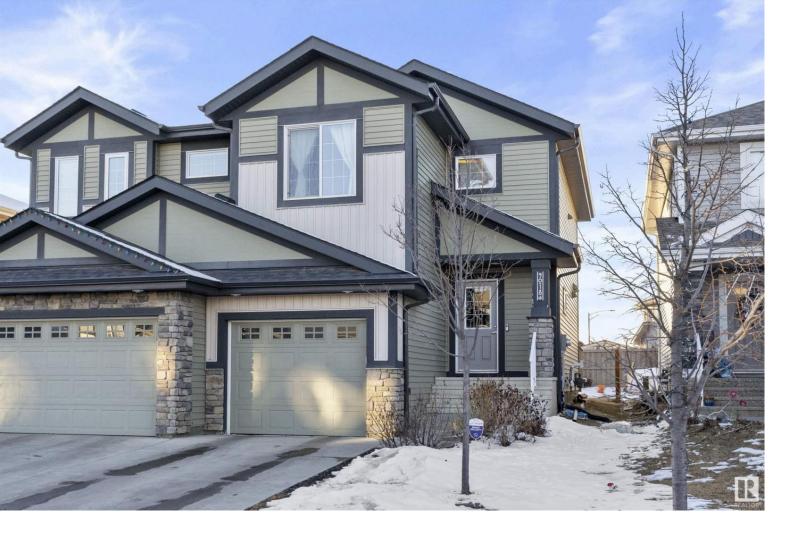

## 9018 217 Street Edmonton AB

\$387,000

Come see this beautiful energy-efficient home in Rosenthal while it's available. Driving up to the quiet cul-desac you can see lots of trees welcoming you. The main floor provides an open concept and has a 2-piece bathroom. Upstairs there is the master bedroom with walk-in closet and ensuite, another full bathroom and 2 good sized spare bedrooms. Features of this home include, granite countertops, stainless steal appliances, tankless hot water system, triple paned windows and more. Added bonus of an attached garage with direct access to the house. NO CONDO FEES.