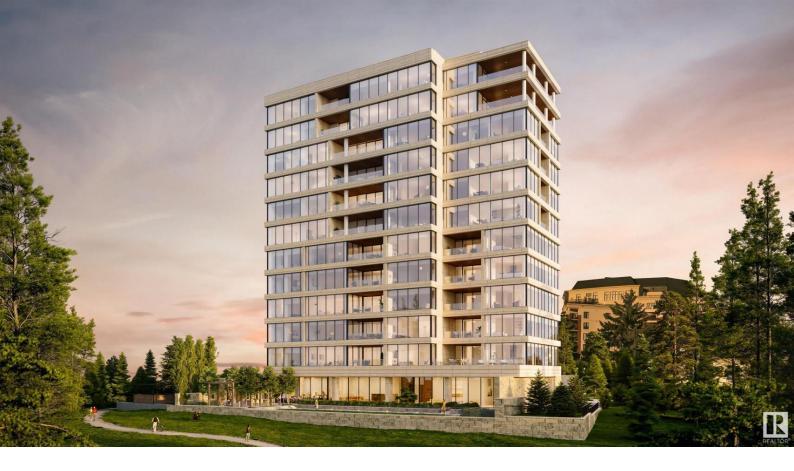

## 10143 Clifton Place 902 Edmonton AB

\$6,090,945

Perfectly set between elegant Old Glenora and High Street, The Clifton promises the very best our city has to offer. Imagined by Autograph and designed by McKinley, The Clifton provides 12 floors of expansive estates, rich interiors, and spectacular panoramic views. A symbol of exceptional design and extraordinary living through its craft, timeless architecture and landmark location. The statuesque modern silhouette is home to a small community of estates featuring unobstructed views of the River Valley. With a purposely designed street-facing facade, discreet entrance, and private concierge service, The Clifton offers seclusion and intimacy second to none. Estate C comprises of nearly 3500sqft of the finest craftsmanship. This three bedroom residence commands 2/3 of the 9th floor and offers unobstructed views through its floor to ceiling windows. Owners are presented with the opportunity to put their custom stamp on their residence by selecting their interior finishings. Welcome Home.