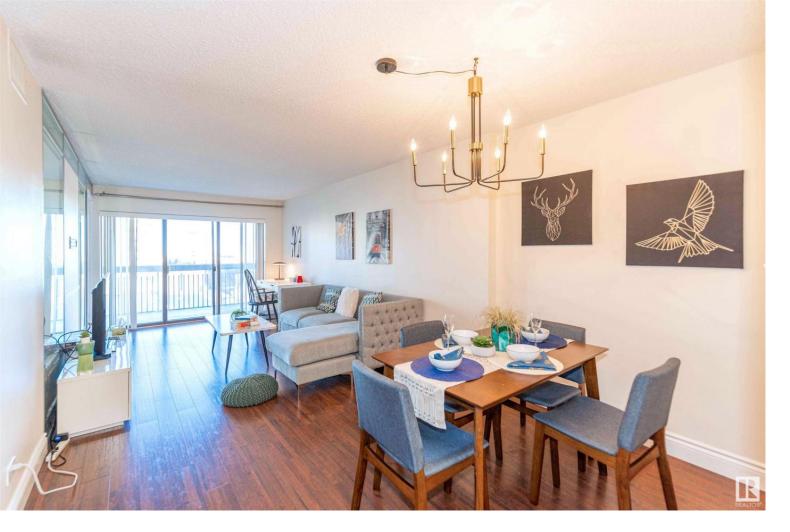

## 11027 87 Avenue 902 Edmonton AB \$265,000

Condo fee includes all (Electricity, Heat, Water)! Location! Amazing City View! Fully Renovated unit with A/C. It boasts 851 sqft w 1 bdrm + 1 den that provide a feeling of spaciousness and grandeur o New floor, new paint throughout o 1 Titled heated U/G parking o Newer kitchen - quartz countertops, lots of cabinetry, newer dishwasher o Patio doors just off the warm living room lead to a generous balcony and non obstructed city view o Primary bedroom w/double large closet o Fully renovated 4 pc bathroom - beautifully appointed, w/high-end fixtures & finishes provide a spa-like feel o Den - a flexible space that can be used as a home office, guest room, or additional living area o In suite Laundry & additional storage o On-site building caretaker o Surrounded by all amenities - Whyte Ave, parks and trails, river valley, cafes, the best dining, shopping, and entertainment options in the city o A cozy home to retreat or a luxurious space to entertain - it's steps away from UofA, and UofA hospital, and LRT.