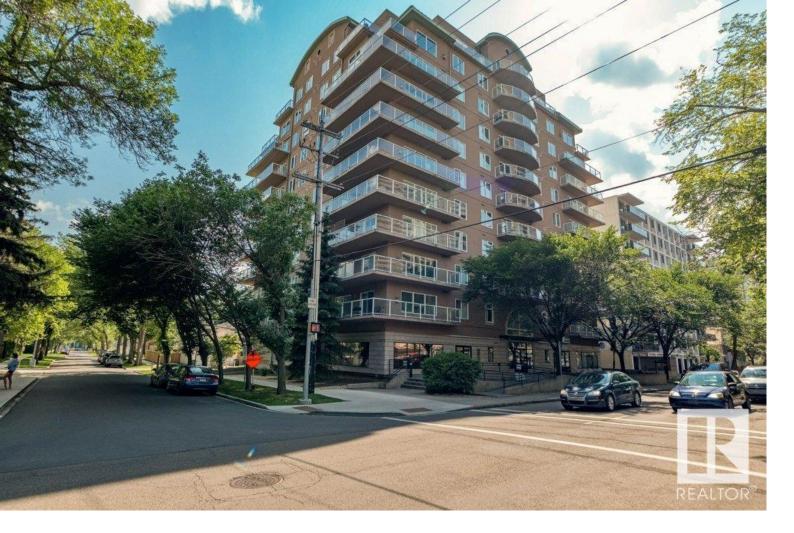

## 11111 82 Avenue 902 Edmonton AB

\$339,000

GREAT OPPORTUNITY to own in PROPERTIES ON WHYTE. WELL MANAGED CONCRETE HIGHRISE BUILDING, IN SUITE LAUNDRY, UNDERGROUND PARKING W/STORAGE CAGE, 1 BEDROOM + LARGE DEN 1.5 BATH, 9TH FLOOR WITH AMAZING WEST FACING VIEWS & RIGHT NEXT DOOR TO THE U OF A CAMPUS. This unit provides 871 sqft of WELL LAID OUT living space including a large updated kitchen, dining area, spacious living room with GAS FIREPLACE, primary bedroom with WALK-IN CLOSET, FULL ENSUITE, a second bedroom, half bath and IN SUITE LAUNDRY with storage space. This unit has been FRESHLY PAINTED, NOW HAS FLAT STYLE CEILINGS, NEWER APPLIANCES and has been well cared for. With this location you don't even need a car as everything is within walking distance.