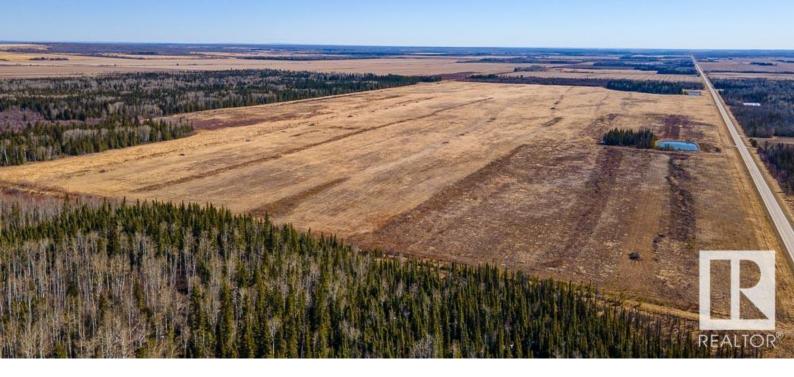

## 902 SEC Hwy 681 Highway Rural Saddle Hills County AB

Incredible Quarter section in Saddle Hills County! Adjacent crown land is home to a year-round herd of Elk. Seeded in tall fescue 3 years ago and has sat as a grass field ever since. Some clover, alfalfa, and purple turnip was broadcast 2 years ago. Could be used as grass/hay or cattle pasture. Wild game include elk, white tail deer, mule deer, moose, and black bear, etc. Paved road to land and along southern border. Lots of trails and cutlines in crown land. 5 min from Blueberry general store. 10 min from Moonshine Lake provincial park. 2 miles west of Fourth Creek community hall (garbage/recycle bins, mailboxes) (WMU 359) Quarter section to the East can also be purchased for \$275,000.