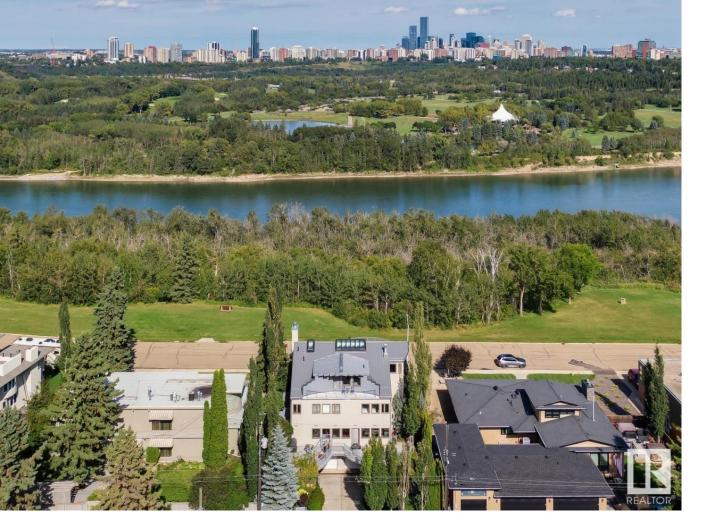

## 9020 VALLEYVIEW Drive Edmonton AB \$3,995,000

Coming up Valleyview Drive with the picturesque River Valley floating by to the east, you'll arrive at 9020 Valleyview overcome by the stunning bank of floor to ceiling windows that span the entire length of the home on every floor -Sweeping views of the river valley & downtown!The curved face of the home is framed by beautiful landscaping, thoughtfully designed to mimic the adjacent river. Making your way up to the home's front entrance you are greeted by a joyful front door plated with steel, accented with colourful handmade glass inlay. Walking through the door you are greeted by a column of natural light beaming down from a third-floor skylight.The sunlight illuminates a sparkling waterfall that extends 28 feet into the air.The home encompasses more than 7372 square feet of finished living space - 5 beds, 6 baths-Entire home features radiant floor heating & front walk & driveway have snow melt feature- quintessential architecture - every detail carefully curated. Rescom construction - concrete & steel