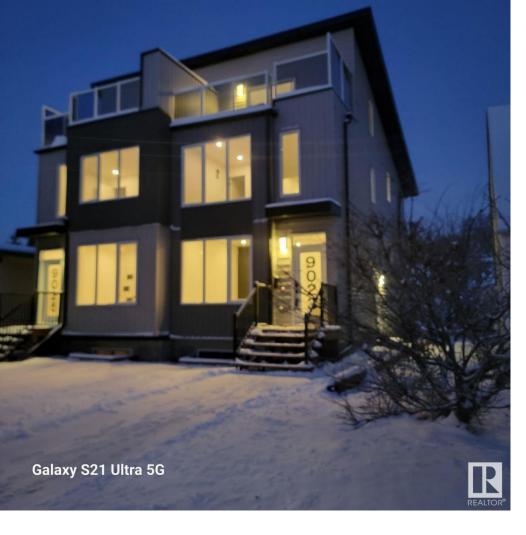

## 9023 92 Street Edmonton AB

\$597,000

Step into your brand-new, elegant three-bedroom, three-ensuite, half-duplex home with a convenient half bath on the main floor. This modern gem boasts a side basement entrance, allowing you the flexibility to customize the lower level to your liking. Enjoy your morning coffee or evening sunsets on the top-floor balcony, which offers breathtaking downtown views. Not only is the interior exquisite, but all the landscaping work has been expertly completed, including the deck, making this property move-in ready and a true urban oasis."