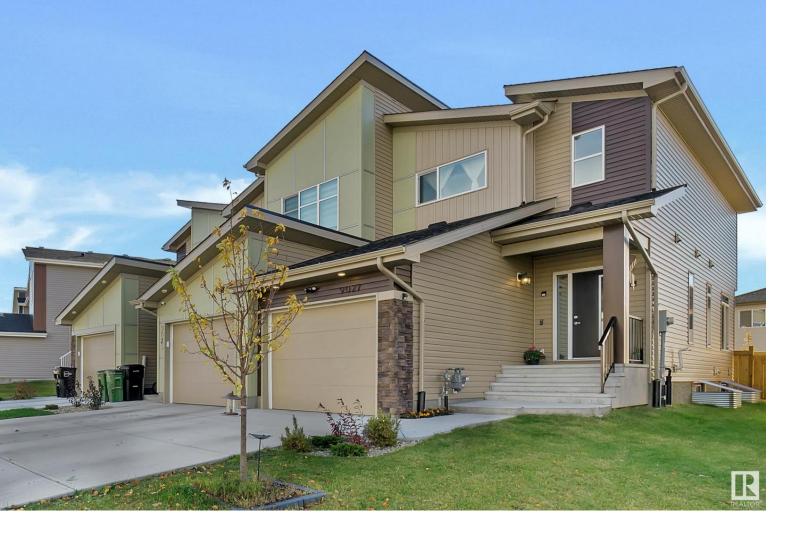

## 9027 COOPER Link Edmonton AB

\$399,900

END UNIT! No condo fees! Better than new! Super bright and cozy! Extremely well-maintained. Attached garage. 9ft ceiling on main floor. Welcome to this beautiful home located in the highly desirable community of Chappelle Area . This move-in-ready 2 Storey home offers an open concept main floor with extra windows to bring in tons of natural sunlight. Upgraded kitchen comes with quartz countertops, gas stove and all stainless steel appliances. Soft-close kitchen cabinets and drawers. Going upstairs you will find your master bedroom with a walk-in closet and full ensuite. There are Two more good-sized bedrooms and a 4pc bathroom on the upper level. Up-stairs laundry completes the 2nd floor. Basement is unspoiled and waiting for your creation. Your south facing backyard is fully landscaped and fenced. Close to all amenities, parks, trails, schools and shopping. This home will for sure impress you! Don't miss it!