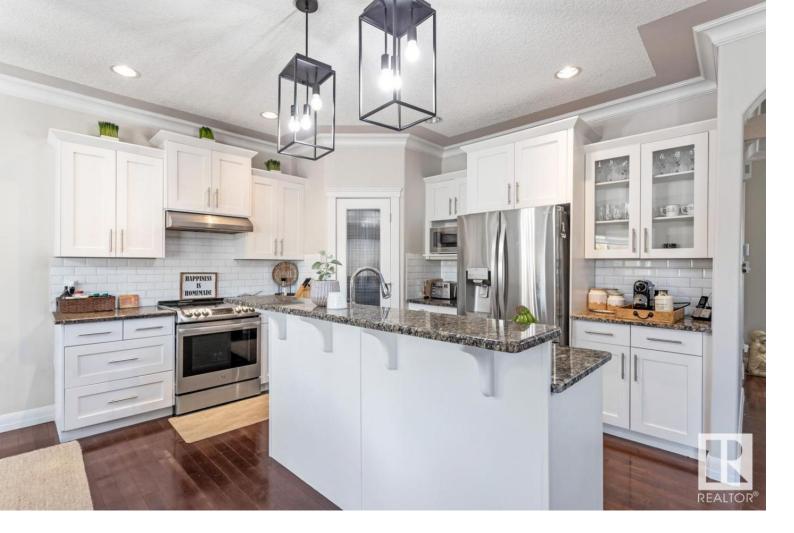

## 903 REGENCY Drive Sherwood Park AB

\$559,900

This is the family home you've been waiting for - featuring 4 bedrooms UP, (5 total), 2.5 baths & LOCATED ACROSS from the BRAND NEW K-12 School. A spacious entrance invites you in to find 9' ceilings & hardwood flooring throughout the main living space. The kitchen offers plenty of cabinets, UPDATED S/S appliances, lighting & backsplash plus corner pantry & island that overlooks the dining area & living room with cozy fireplace. Complimenting the layout is a family room, laundry area & guest bath. Moving upstairs you will find a family sized bonus room. King sized primary suite with walk in closet & spa ensuite. 3 more bedrooms all generous in size & 4pc bath complete the upper level. ENJOY the extra space in the finished basement with large rec room, 5th bedroom plus tons of storage space! LOVE the fenced & landscaped yard with NEW DECK. All just steps away from future school, Heritage Wetlands, parks & trails. Move in ready & waiting for you!