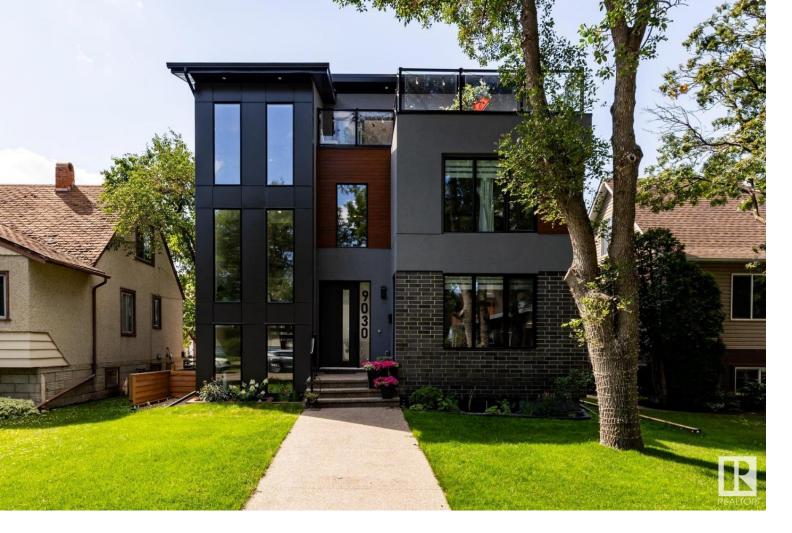

## 9030 92 Street Edmonton AB

Immaculate, tastefully-designed, open-concept home with a contemporary floor plan & amazing natural lighting throughout. Offers all the components & creature -comforts of a luxury residence, plus a perfect location. Main level has flawless vinyl plank floors, chef's (island) kitchen with surface gas stove, built-in oven & microwave, walk-in pantry, marble countertop & surround & powder room. Also features an independent suite (no kitchen or laundry) that was used as a profitable airbnb but would also make an ideal nanny suite. 2nd storey has library area, reading space, 3 large bedrooms including a primary with walk-in-closet & dream ensuite. Top floor has a bonus room with glass doors to a large, roof-top- style patio with views of downtown skyline & treed Blvd. Fenced backyard has deck, space to play & RV parking. Garage is R/I for EV charger. Close to Millcreek ravine, Edm. Ski-Club, LRT, Faculty St. Jean, French Quarter, Muttart Conservatory, cafes, pubs, restaurants & easy access to city centre.