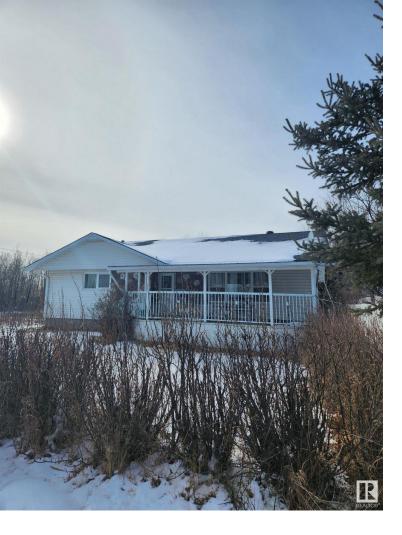

## 9034 100 Street Lac La Biche AB

\$190.000

"Civil Enforcement Sale" being sold SIGHT UNSEEN, "as is/where is" Approximately 1000 square foot Bungalow with unfinished basement, and double detached garage on roughly 1.24 acres. The subject property is purported to need some interior renovations. Portage College is just down the street. All information and measurements have been obtained from the Tax Assessment, old MLS, a recent Appraisal and/or assumed, and could not be confirmed. "The measurements represented do not imply they are in accordance with the Residential Measurement Standard in Alberta". There is NO ACCESS to the property, drive-by's only and please respect the Owner's situation.