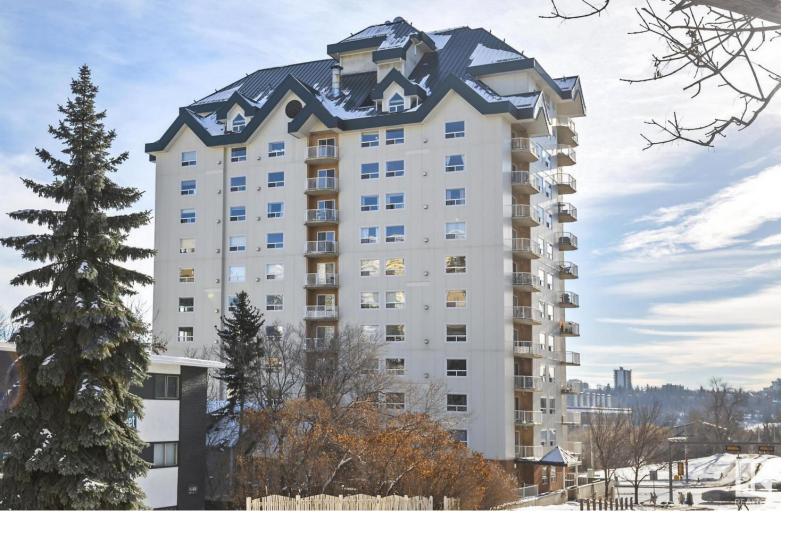

## 9707 105 Street 904 Edmonton AB \$239,999

Welcome to Peregrine Point! Located in Downtown Edmonton this complex has much to offer. This spacious 9 ft ceiling, northeast-facing corner unit has it all! 2 beds, 2 baths, a gas fireplace and air-conditioning for those hot summer days. The open-concept kitchen into the living area features stainless steel appliances and a breakfast bar. Updated with new flooring, this unit also comes with 2 heated underground parking stalls, tons of visitor parking (a rare find in Downtown Edmonton), in-suite laundry/storage room and unobstructed panoramic views of the city from your balcony, living room and both bedrooms. This concrete complex also offers you a private gym and quick access to the River Valley, Grant MacEwan University, Rogers Centre, Whyte Ave, ReMax Baseball field, the legislature grounds and U of A and more. What else could you need!