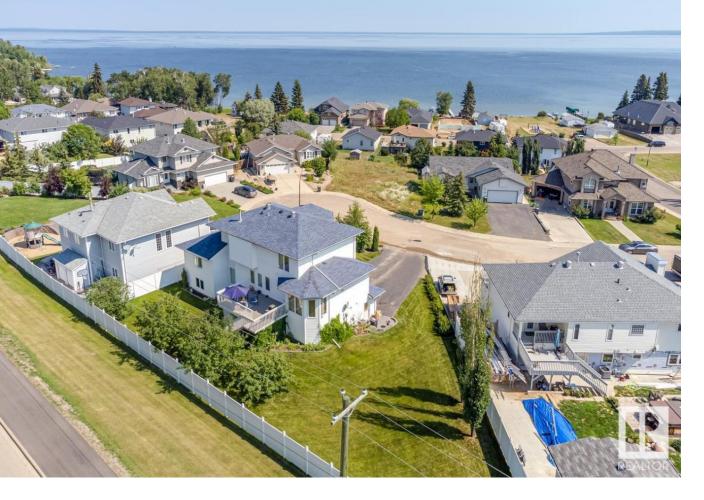

## 905 26 Street Cold Lake AB

\$619.500

Amazing value per sf! 3680 + sf Custom built 3 storey home on slab heated floors. Best views of the lake from the highest perch in a quiet cul de sac. This home was designed as a 5 bedroom - blue prints available. This perfect family home has a Main level family room with plenty of light, plus rooms to spare! 2.5 oversized garage is also slab heated. The second story has 2 more bedrooms, main floor laundry room, a separate triple sized pantry, Kitchen with eat at counters, informal dining area, formal dining area with Lake views and large living room with custom maple bookcase and fireplace. The top floor is your private library and owners suite. Vaulted ceilings and it own deck to view the lake the suite offers a coffee bar with sink & fridge as well as the 5 piece ensuite. Yard is professionally maintained and resides on an oversized lot. Close access to public beach