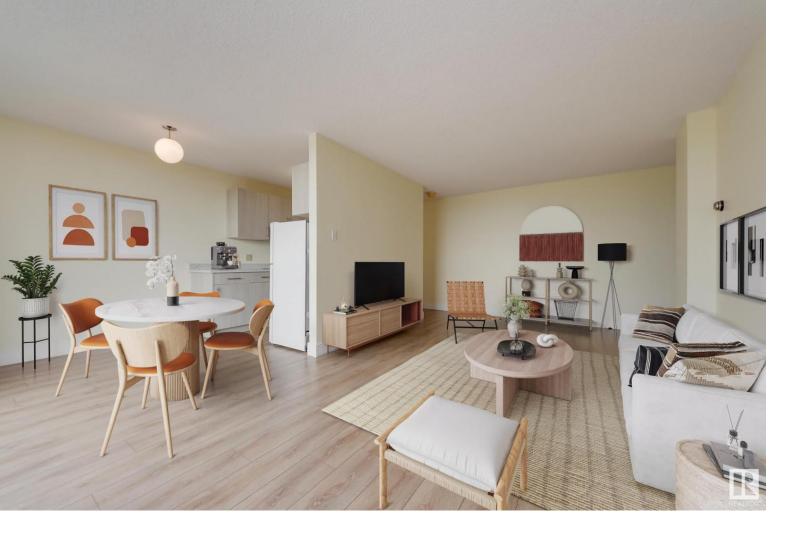

## 10883 SASKATCHEWAN Drive 906 Edmonton AB

\$150,000

This lovely 2-bed, 1.5 bath apartment on Saskatchewan Drive is just a short walk from the University of Alberta & U of A Hospital & has excellent access to public transit. With over \$20k in recent renovations this south-west facing, spacious unit basks in natural light & features new laminate flooring, baseboards, fresh paint & a brand new kitchen complete with sleek new appliances that you can be the first to use. You can ditch that gym membership as there's an exercise room in the building & outdoors there's a beautiful garden area with BBQ & Gazebo too. You'll benefit from the added space in your storage locker & the convenience of having heat, power & water included in your condo fees. The heated underground parking is perfect for the winter months & this walkable & cycling-friendly community places you near bike lanes, river valley trails, Whyte Ave, & a plethora of dining & shopping options. \*Some photos are virtually staged.