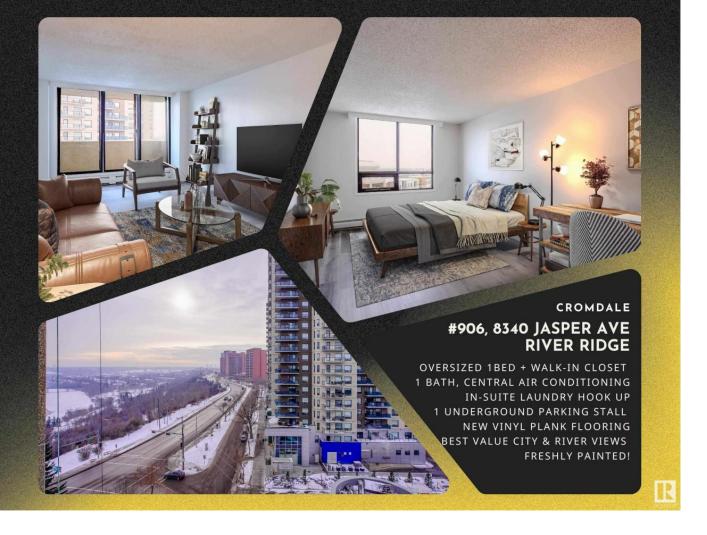

## 8340 JASPER Avenue 906 Edmonton AB

\$99.000

THIS UNIT FEATURES RIVER & CITY VIEWS FOR AN ATTRACTIVE PRICE! WELCOME TO SUITE #906 AT RIVER RIDGE, 900SQFT THIS OVERSIZED 1BED WITH WALK-IN CLOSET + 1BATH APARTMENT WITH A/C HAS 1 UNDERGROUND PARKING STALL & IN-SUITE LAUNDRY HOOK UP! ALL UTILITIES INCLUDED IN CONDO FEES! The prestigious River Ridge is maintained with pride; the building's amenities include a fitness facility, a guest suite fully equipped with a kitchen, a social room for private events, sunroom with a dedicated library and access to the outdoor patio with a gazebo and communal BBQ! With easy access to central DT, a 10min walk to Common Wealth Recreation and Stadium, as well as the LRT's Stadium Station with a 15min commute to City Centre mall! Located across the street from Dawson Park with mixed-use walking/cycling paths connecting to the river valley trails. This home is freshly painted with brand new vinyl plank flooring, priced to add your chosen appliances! Take a look today, this may be the perfect home for you!