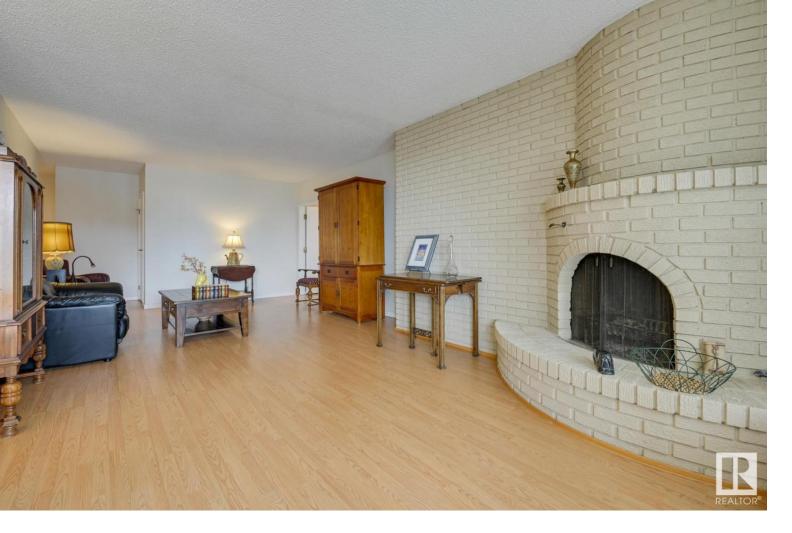

## 9809 110 Street 906 Edmonton AB

\$238,900

Welcome to your urban oasis! Say hello to downtown views and upgraded living in this 2 bed, 2 bath gem at Westwind Estates. Picture yourself waking up to the buzz of city life, with the LRT just a hop away and river valley trails practically at your doorstep. This cozy condo boasts a kitchen that's every chef's dream, complete with plenty of storage, granite countertops, and shiny stainless steel appliances. Laminate flooring adds a touch of modernity, while a wood-burning fireplace sets the mood for those chilly nights. Plus, custom closets in the Primary bedroom keep your space organized and clutter-free. You'll love unwinding on your east-facing balcony, taking in the sights and sounds of the city. And with underground parking included, convenience is key. But wait, there's more! Condo fees cover heat, water, power, and access to top-notch amenities like an indoor pool and saunas. Don't miss out on this urban retreat!