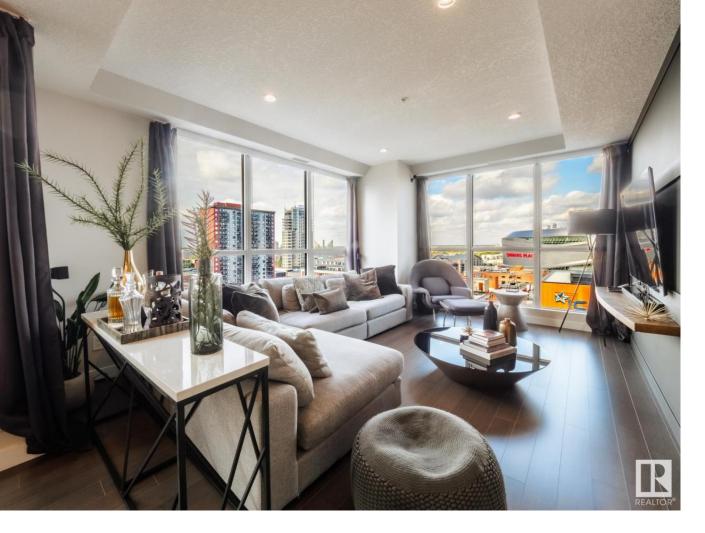

## 10238 103 Street 907 Edmonton AB

\$425,000

Discover the Pinnacle of Luxury Living at the Ultima Tower Condo in the ICE District! Westrich at Ultima has redefined Downtown's Modern Luxury Standard. Unit 907, a Stunning 2 BEDROOM & 2 BATH Villa with Northeast Views Over the Vibrant Ice District. Enjoy 33-Storeys of Floor-to-Ceiling Triple-Pane Soundproof Glass, Balcony, and Access to the Downtown Edmonton Ice District's First Rooftop Park! Elevate Your Lifestyle with 9' Ceilings, Rich Engineered Hardwood, Gourmet Stainless Steel Appliances, Chic 42" Cabinets, Gleaming Chrome Fixtures, 1-1/4" Quartz Counters, and Individual Suite AC. Ultima Redefines Refined Living in the Heart of Downtown, Just 1 Block from the Thriving ICE Arena District. Park and Live with the City at Your Doorstep! Underground parking and storage cage also INCLUDED.