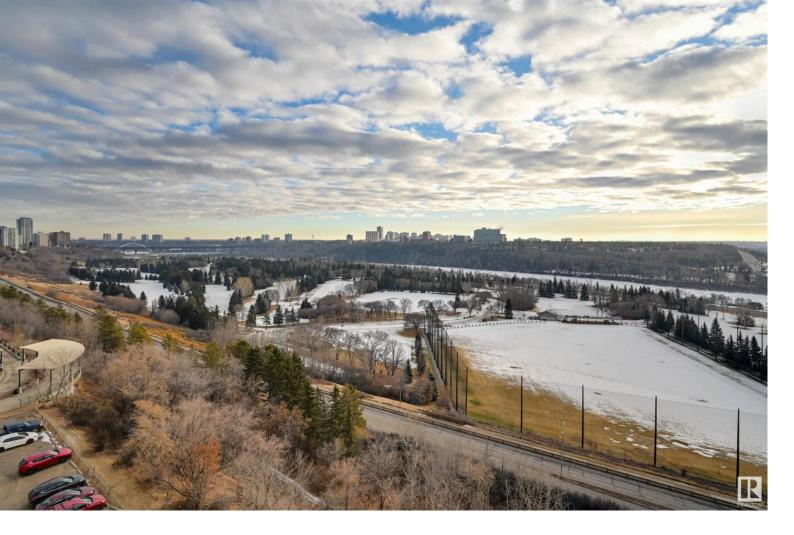

## 12121 JASPER Avenue 907 Edmonton AB

\$158,800

SPECTACULAR RIVER VALLEY VIEW FROM THIS COMPLETELY RENOVATED 707 sq.ft. 1 bedroom condo in TOP OF THE VALLEY conveniently located on Jasper Avenue with the bus at your door, unique shops on 124 Street, Art Galleries, the river valley walking/biking trails and quick access to the new Brewery District and the new Ice District. UPGRADES INCLUDE: kitchen, stainless steel appliances, vinyl plank flooring throughout, bathroom tile around the tub with new blueboard, toilet and vanity, shut off valves, paint and baseboards. Included is the ceramic top stove, hood fan, fridge, dishwasher. Titled underground parking legal unit #155, actual #60 on P2. The building amenities include a brand new fully loaded exercise room, saunas and library. Shows very well!