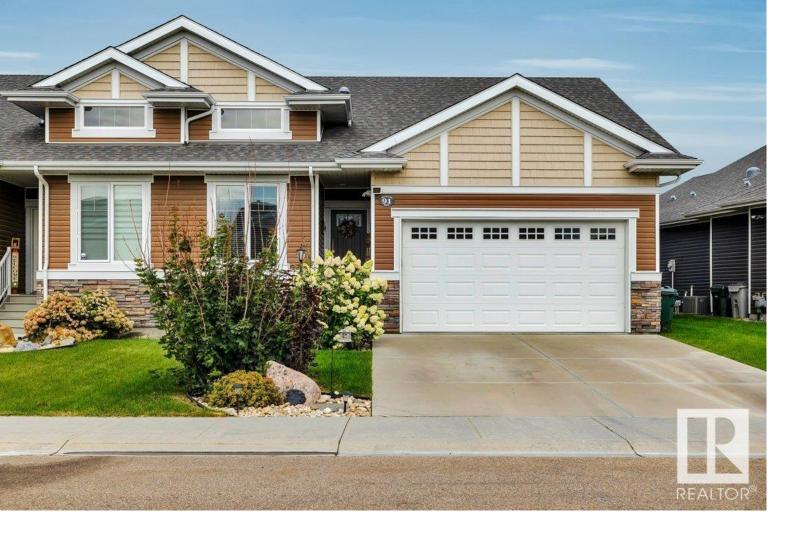

## 91 Brickyard Bend Stony Plain AB

\$469,900

Welcome home to this gorgeous 35+ bungalow half duplex in the desirable Brickyard neighbourhood! 1289 sqft on the main level and a fully finished basement! The main floor has an open concept layout with a spacious kitchen, large island, granite countertops and ample cabinets. The living/dining area has large windows bringing in an abundance of natural light and opening onto the large maintenance free deck. The primary bedroom is very spacious with walk-in closet and luxury 5pc ensuite. The second bedroom, 4 pc bathroom and laundry room finish off the main level. The basement has a large family room, 3rd bedroom, 4pc bathroom and tons of storage! A heated double garage has tons of storage as well. You don't want to miss this gem!