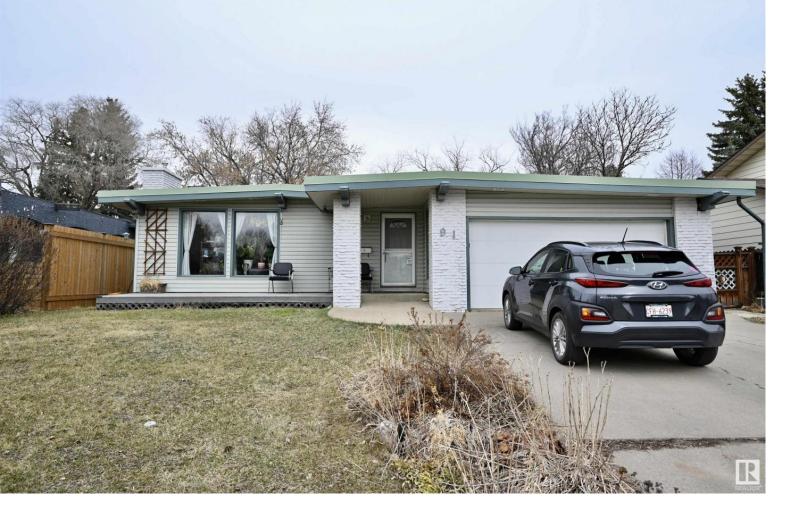

## 91 MAIN Boulevard Sherwood Park AB \$475,000

Welcome to this charming 1270 sq.ft bungalow nestled in the desirable Mills Haven of Sherwood Park! This home boasts a spacious and updated interior, including a side entrance, perfect for guests or a potential rental suite. The basement features a kitchen, bathroom, and two bedrooms, offering ample space for a growing family or an in-law suite. The property sits on a massive lot, providing endless opportunities for outdoor enjoyment and potential expansion. The kitchen and bathrooms have been updated with modern finishes, while the flooring throughout the home has been refreshed. The double attached and oversized garage offers plenty of space for vehicles and storage.