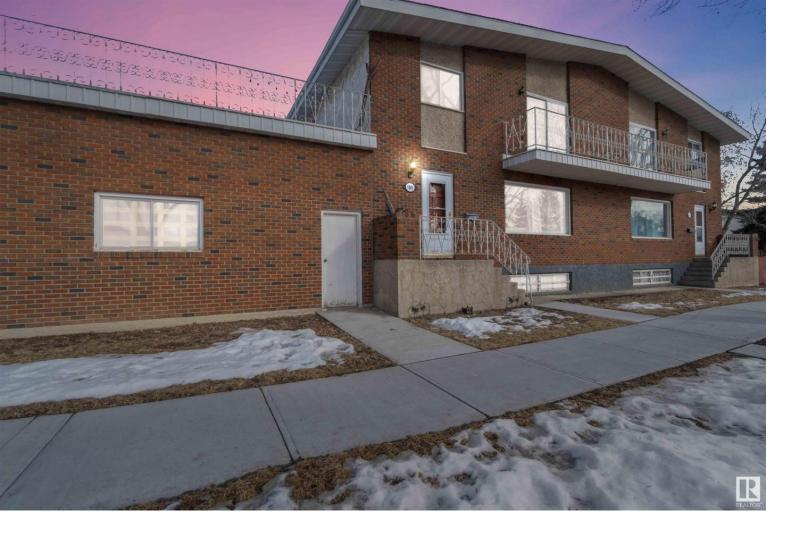

## 9104/9106 117 Avenue Edmonton AB

\$599,000

Unlock the potential of becoming a landlord with this remarkable property. This full 2-storey duplex features spacious living rooms flowing into open kitchens with island countertops. Each side includes three really large bedrooms upstairs, two bathrooms, and two develop basement. Situated on a corner lot, it provides easy parking via the front entrance and a double split attached garage occupied by both up tenants. Master bedrooms on each side feature private balconies. The right unit offers a side yard, ideal for entertaining, while the left unit features a large rooftop patio above the garages. Long term tenants.