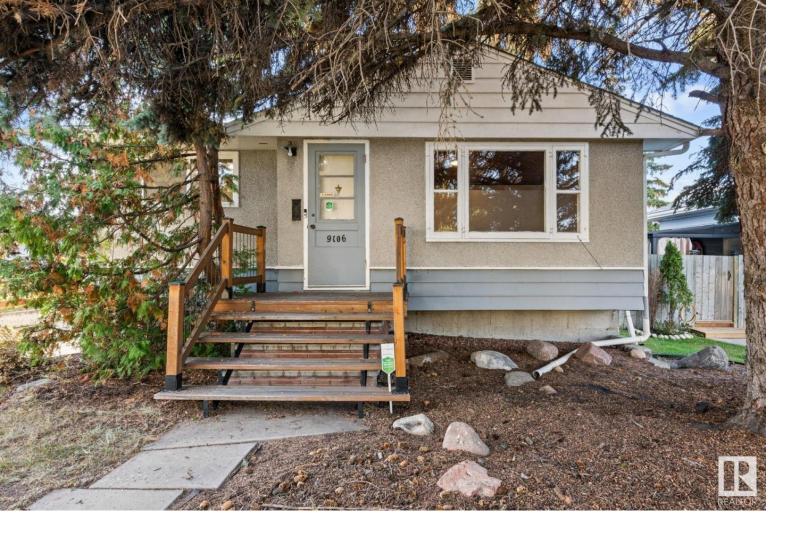

## 9106 150 Street Edmonton AB

\$339,900

Amazing starter home with a beautiful yard that you don't want to miss! This lovely family home has been lovingly kept in the family since it was built in 1953. This 4 bed (+den), 2 bath home features relined sewage line, 100 amp service, newer dryer (2022), newer furnace, side entrance and a double tandem garage. All these bundled onto a 653m2 lot! You will love the peace and tranquility of the huge fully landscaped back yard with parking pad to store an RV, boat, or additional vehicles. Having 2 living rooms with 2 unique fireplaces offers plenty of options for hosting as well as having your own separation. Parking will never be a problem between the huge drive way and street parking for guests. Located in the mature neighbourhood of Jasper Park, you are only a short 10 minute drive from WEM and a 20 minute walk to the river valley.