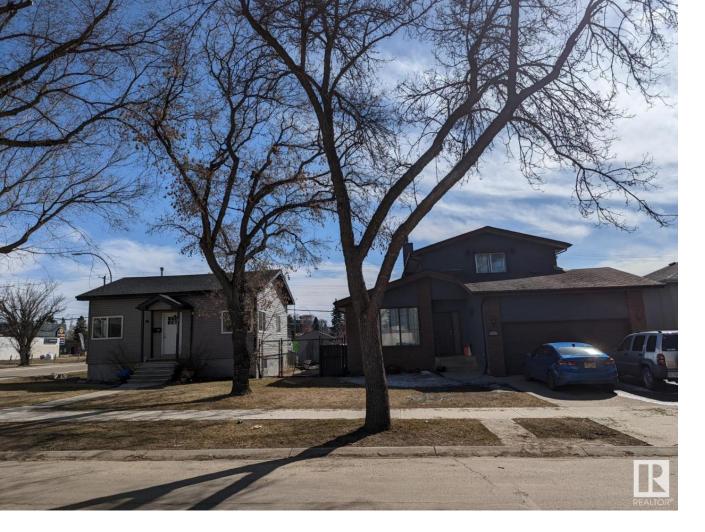

## 9109 83 Avenue Edmonton AB

\$749.000

Two fully renovated side by side houses in prime Bonnie Doon, huge potential to build up to 32 suites building in the future on these two combined lots over 13,700 sqft. 9109 84 Avenue has a two bedroom basement suite and five bedroom 2.5 bathrooms upstairs, an attached double garage and a single detached garage. 9105 83 Avenue has two bedroom suite on each level. Both houses went through major renovations four years ago so you can hold this great investment for years without major expense. Each unit has its own laundry and complete separate entrance. 9109 83 Avenue listed for \$749,000 and 9105 83 Avenue listed for \$499,000; Sold together.