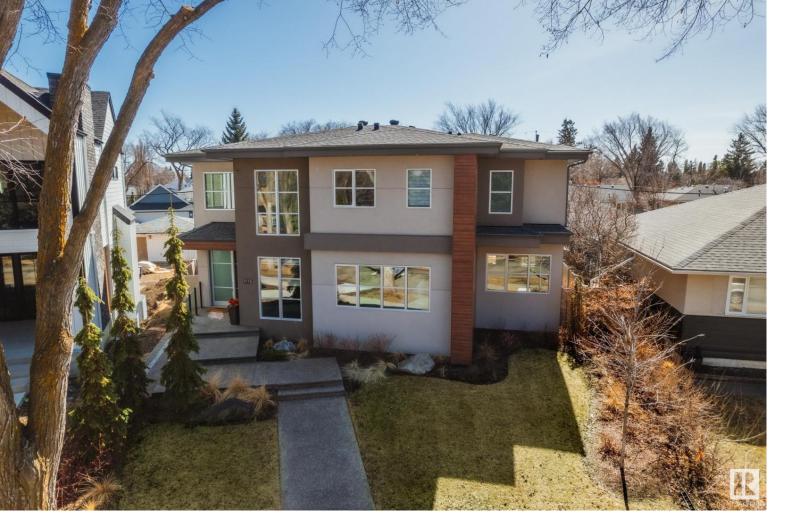

## 9115 146A Street Edmonton AB \$2,100,000

The location you have been waiting for - Parkview - private setting - cul-de-sac - facing a park! The attention to detail provides the perfect fusion between structural strength & architectural form-including every luxury detail! This home seamlessly blends indoor/outdoor spaces capturing all elements of family living from the chefs dream kitchen with butler pantry, 10ft ceilings on the main level, floor to ceiling windows, in-floor heating, the covered back patio with fireplace to the ~ 7500sqft pie-shaped professionally landscaped lot - SW facing backyard. The flawless design covers every inch of this stunning home with the 6 well-appointed bedrooms plus library, 4.5 bathrooms & gym. The home encompasses just over 5280 SQFT of developed living space & over-sized triple detached garage (extra height for car lifts). Every finish was hand selected for a luxurious feel - custom millwork & cabinetry, superior lighting & plumbing fixtures - LA Luxury in YEG - boasting state-of-the-art finishes throughout.