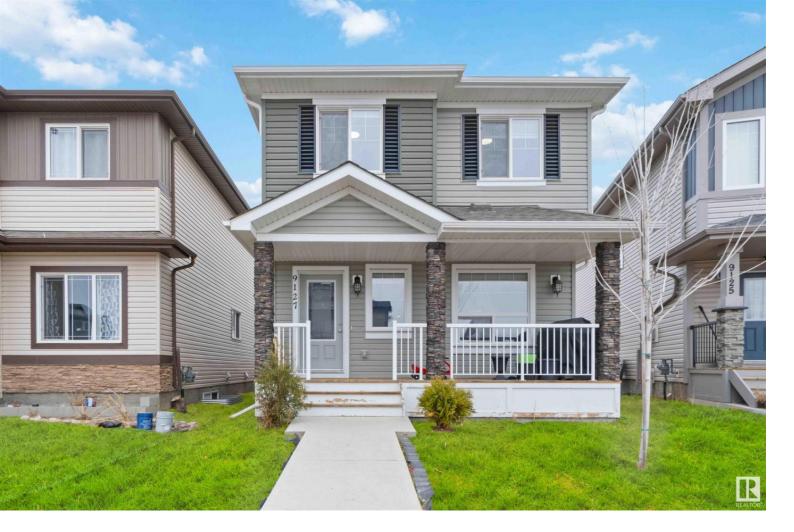

## 9127 Cooper Crescent Edmonton AB

\$479,000

Premiere development of Creekwood Chappelle in the Heritage Valley area! 2018 Two storey home with detached Double Garage, LOADED with features like front veranda, bright living room with large windows, upgraded vinyl plank flooring throughout, upgraded stainless steel appliances and hood fan, Quartz Countertops, large elegant kitchen with Huge breakfast island with lots of great cabinetry and windows. Upper floor includes 3 large bedrooms, spacious master with 4 piece ensuite and a large walk in closet. Fully Fenced with Landscaping. Great location! Close to amenities, Airport, playgrounds, walking trails, and walking distance to the NEW Donald R. Getty K-9 school!