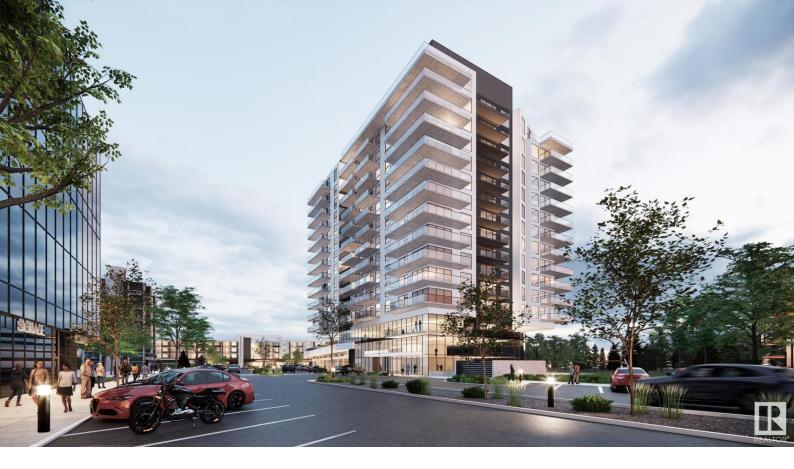

## 260 Bellerose Drive 913 St. Albert AB

\$923,895

Amazing opportunity at Riverbank Landing!! A new premium live/work/play development along the tranquil Sturgeon River Valley in St Albert. Concrete & Steel Construction!! This bright and beautiful 1,897 sf two bdrm plus den suite also has a 457 sf balcony, which has water and gas hookup. Has unobstructed river valley views & is loaded with premium features throughout: 9 ft ceilings, oversized window walls on 2 sides, quartz countertops, premium appliance package, gas cooktop, linear style fireplaces, underground heated parking and storage space. Each suite has dedicated fresh-air intake & forced air heating & A/C. Riverbank Landing's well designed amenities include; large event centre, owner's lounge, fitness/yoga facility, rooftop patio, carwash etc. All this and only steps to the Red Willow Trail system, boutique shops, restaurants & profession services. You'll receive early pricing and selection, then take possession in 2025!!