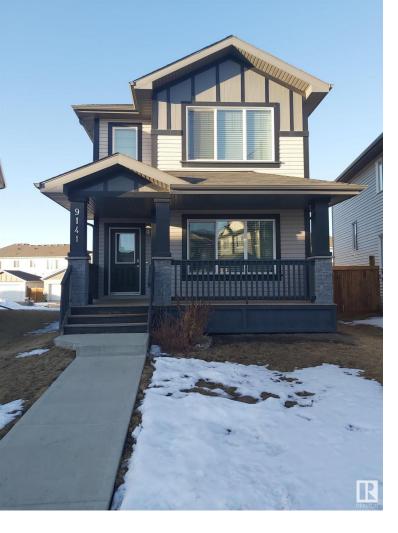

## 9141 Cooper Crescent Edmonton AB

\$469.900

IMMACULATE TWO STOREY 3 BEDROOM HOME WITH DOUBLE DETACHED GARAGE IS SET ON A SPACIOUS PIE SHAPED LOT IN CHAPELLE AREA. THIS HOME FEATURES: LARGE FRONT COVERED VERANDA, OPEN FLOOR PLAN WITH 9' CEILINGS, BEAUTIFUL LAMINATE FLOORING, QUALITY CARPET AND NON-CERAMIC TILES. THE BRIGHT KITCHEN BOASTS MODERN EUROPEAN STYLE CABINETS, GRANITE COUNTER TOPS, LARGE ISLAND WITH DOUBLE STAIN STEEL SINKS, LARGE PANTRY & STAINLESS STEEL APPLIANCES. REAR DECK, SPACIOUS REAR ENTRY WITH ADJACENT 2PC BATH. THE UPPER FLOOR MASTER BEDROOM HAS 4PC ENSUITE & WALK-IN CLOSET PLUS ANOTHER 4PC BATH. GOOD SIZE SECONDARY BEDROOMS. UPPER FLOOR LAUNDRY AREA. CLOSE TO AMENITIES AND K-9 SCHOOL IN CRIMSON.