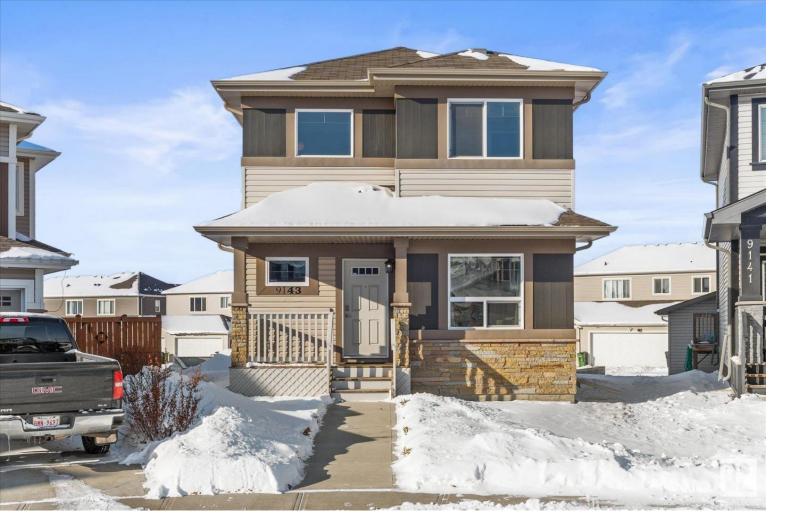

## 9143 COOPER Crescent Edmonton AB \$484,000

Who Needs an Acreage When you Have an OVERSIZED 725 SQ Meter Pie LOT W/MASSIVE 5 CAR W/220, 12' Pilings, Heated Pad, Gas Line as Well as a 2 Car Cement Pad Ready For Your Future Garage Development IN THE CITY, W/Tons of Yard Space Left! Immaculate 2 Storey in a Quiet Area of Chappelle. Features: 3 Bedrooms, 2.5 Bathrooms, Open Concept, Lg Entrance, Triple Pane Windows, Security System, Kitchen W/Granit Counter Tops, Stainless Steel Appliances, Built in Microwave, Pantry, Island W/Eating Bar, Lg Dining Area, Living Room W/Huge Picture Window for Natural Lighting, Main Floor Laundry, 2 PC Bathroom, Covered Front Deck. Upper level W/Spacious Master W/Lg W/Walk in Closet & 4 Piece Ensuite, 2 More Bedrooms, & a 5 Pc Bathroom W/Double Sinks. Full Basement W/Lg Bright Windows. Landscaped Yard W/Lg Back Deck & RV PARKING. Looking For a Property You Can Store Your Car Collection Or Where You Can House Multiple Family Members? Future 5 Car & 2 Car Garages Can be Built to Include Above Garage Suites W/City Approval!