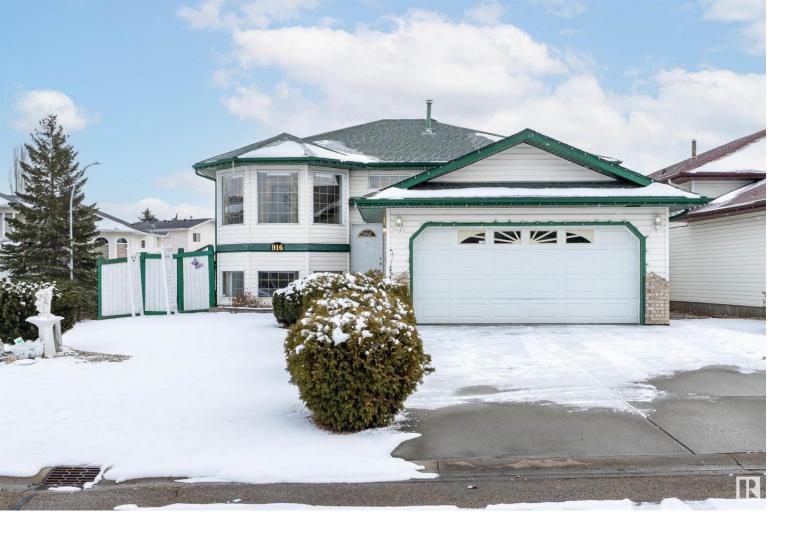

## 916 JORDAN Crescent Edmonton AB

\$549,800

Beautiful, Spacious over 2100+ sqft of living space, Corner Lot, BiLevel, House in the Jackson Height Community. Front of House welcomes with beautiful landscape, statues. Entering the main door leads to upper main floor & basement. Main floor having decent size living room with windows make it perfect family space. White Cabinet, Countertop, appliances makes perfect kitchen. In Master Bedroom has the jet bathtub for perfect relaxing time. 2 other bedrooms on Main floor & 2 more bedroom, Large Rec. Room in Basement makes the perfect family Home. Double Deck attached from Kitchen Door makes perfect outdoor hangout place. Large Backyard makes perfect for lots of activities. House has lots of windows keeps entire house bright throughout day. NEMA14-50 Electrical Outlet in garage for EV Charging. Furniture & wall paintings are all included. Millwoods Golf, Jackie Parker Dog Park & Rec area is just nearby. Multiple Schools in near vicinity. Nearby Bus routes connect the city. In summary PERFECT FAMILY HOME