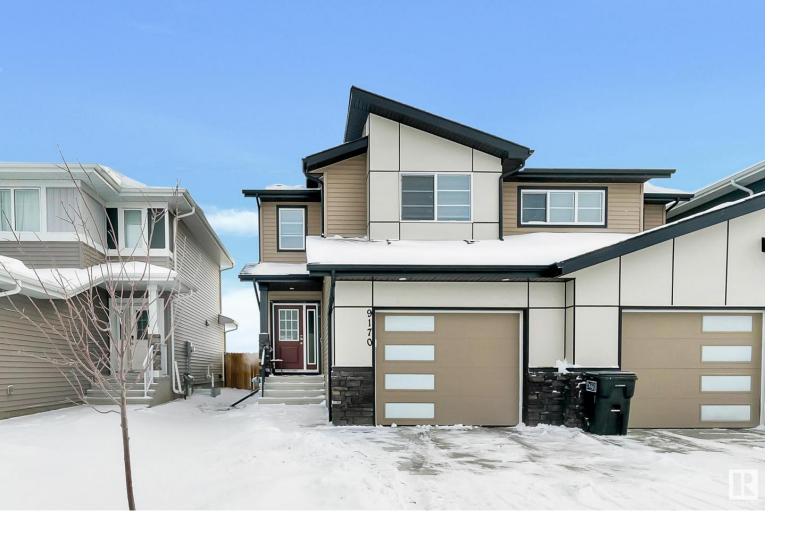

## 9170 PEAR Drive Edmonton AB

\$469.000

2021 LUXURY BUILT HOME! Welcome HOME to a luxury 2-STOREY DUPLEX located in the growing and highly sought after community in the ORCHARDS. HOME BOASTS 1500 sq. ft. with 3 BEDS + 2.5 BATHS. Home has an amazing lot and perfect backyard space and views! ALL DAY SUNSHINE on the main level. Main Level includes a BLONDE TONED FLOORING, WHITE CABINETRY with upgraded EXTENDED QUARTZ countertops, high ceilings and a modern open concept living & dining and cooking area. ALL STAINLESS STEEL APPLIANCES. The upper level boasts 3 bedrooms + 2 bathrooms with spacious bedrooms and upgraded finishes. Master ensuite includes upgraded countertops and TILED shower. HOME STILL INCLUDES NEW HOME OWNER WARRANTY! Take advantage of this price while it lasts in this highly sought after COMMUNITY! HOME IS ALREADY LANDSCAPED!