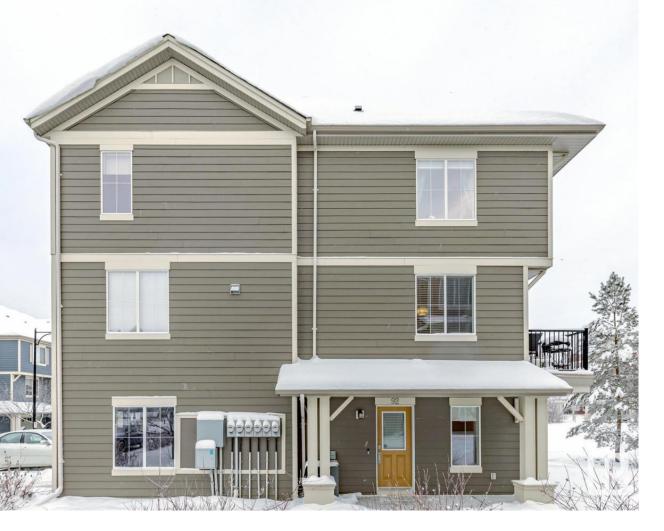

## 92 603 Watt Boulevard Edmonton AB \$339,000

Townhouse with DOUBLE ATTACHED GARAGE and 2 DRIVEWAY PARKING and visitor parking beside the unit. This property comes with an open concept including 3 Bedrooms 2 Full Baths and 1 Half Bath and 1 Den with 2 windows and an Office Nook. This property is a CORNER UNIT that backs into a park and with a beautiful view from the balcony. This listing have many Upgrades such as installed AC, Nest Thermostat, Nest Smoke Detector, Alarmed Security System (Access it through your Smartphone), Upgraded Blinds, Light Fixtures, Garage Motion System, Freshly Painted Walls and All Appliances are included. Great Opportunity for First Time Buyer or Rental Investment / Airbnb.