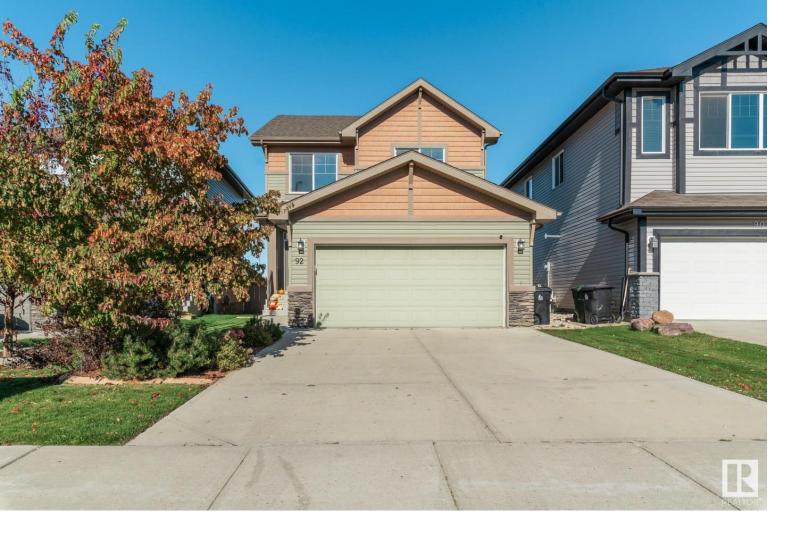

## 92 SPRUCE RIDGE Drive Spruce Grove AB

This is the one! Welcome to 92 Spruce Ridge Drive located in a family approved neighborhood with schools, parks, amenities, and the Tri-Leisure Centre all within minutes! This 1700+ sq ft fully finished 2 storey has been adored by its original owners and now it's time for you to enjoy! The main floor features tons of natural light with its oversized windows! It also features 9 ft ceilings, and open concept kitchen, spacious back entry, and a two piece bathroom! Upstairs features three bedrooms, two bathrooms, and a spacious south facing bonus room! Your primary retreat is the perfect place to relax at the end of the day! The basement is fully finished with your 4th bedroom, a spacious recreation area with stunning built-ins, and plenty of storage! Outside has been landscaped and is the perfect spot for you to unwind! Central AC for the summer and a heated garage for the winter! All of this and more could be yours!