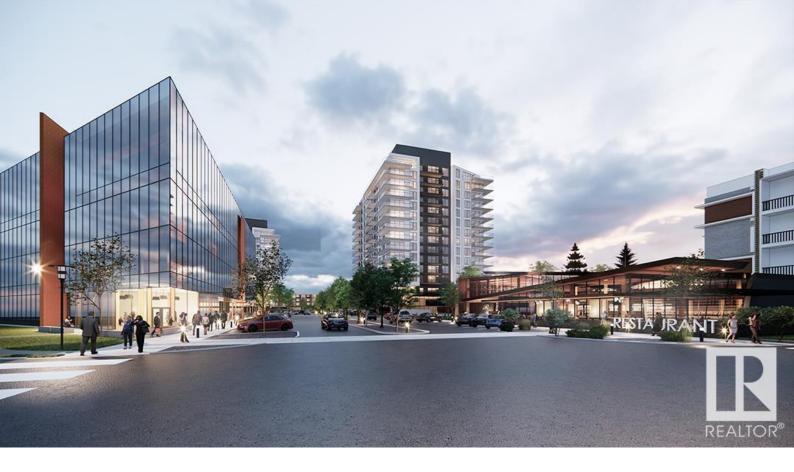

## 960 Bellerose Drive 920 St. Albert AB

\$566,895

Welcome to Riverbank Landing!! A premium mixed use development located on the banks of the Sturgeon River Valley. This spacious 2 bedroom suite (1,088 sf) offers quality features throughout including; 9ft ceilings, oversized windows, quartz countertops, plank flooring, porcelain tile, cozy linear style fireplace, premium appliance pkg & much more!! Underground parking & storage.. spacious 216 sf covered balcony with water & gas hookup. Solid concrete & steel construction. Dedicated fresh air intake with forced air heating & A/C. Well designed amenities include; spacious event centre, impressive 2 story lobby with 3 elevators, rooftop patio, residents lounge, fitness facility, guest suite, car wash etc. Still time to choose your interior finishings and take possession in the fall of 2025. Enjoy the condo lifestyle only steps to boutique shopping, unique restaurants, professional services and direct access to the over 65 kms of the Red Willow Trail System.