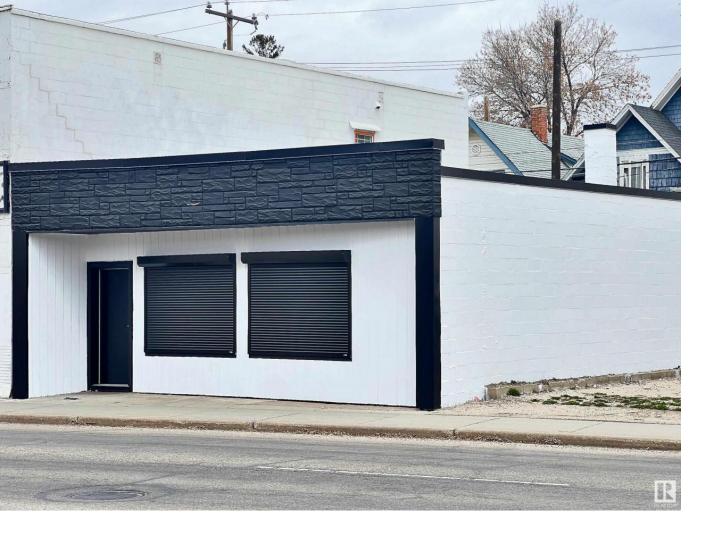

## 9212 111 Avenue Edmonton AB

\$285,000

9206 & 9212 111 Avenue-Building with Land for sale in the mature neighbourhood, a vacant lot adjacent to the property that will be included in the sale. Zoned Mixed Use- The purpose of this Zone is to provide for convenience commercial and personal service uses such as cafes, liquor store, community uses, health care facilities and others, they are intended to serve the day-to-day needs of residents within the neighbourhood. Lots of potential for owner users or for new purchaser with new visions. IMMEDIATE POSSESSION