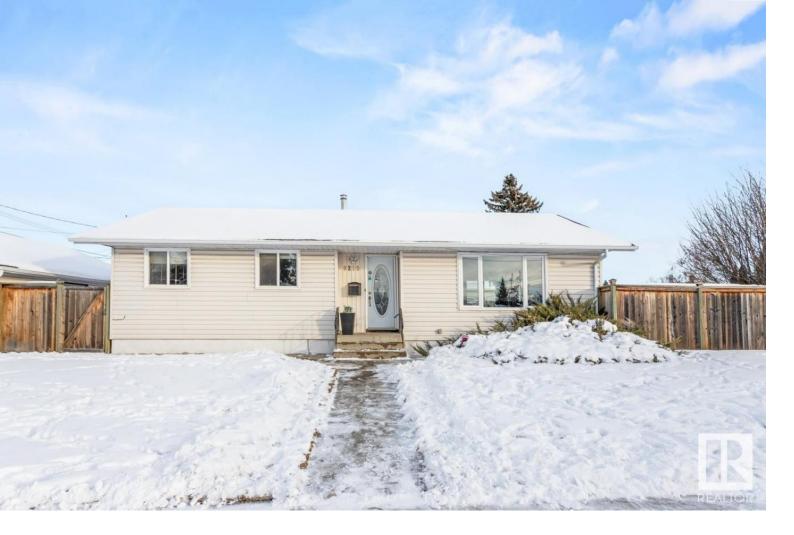

## 9215 56 Street Edmonton AB

\$424,800

Sun filled Ottewell bungalow with natural light streaming into the main floor from expansive windows facing east, south and west! This home features an open floor plan complimented with a large living & dining room with direct access from the dining room to the expansive south facing deck (20'x20'). There are three 60's era bedrooms on the main floor with the primary facing the back yard for added privacy. An updated main four piece bath serves the main. The entire main floor features hard surface flooring throughout. The lower level is fully finished with a large games/family room, along with a 4th bedroom, den/storage room & a 3 piece bath. Outside you will find a fully fenced yard (6' wood fence all around) along with a large deck, patio & a double detached garage that is in fair condition. Ideal location within the community steps to St. Brendans & the Ottewell playground with a spray park, rinks, BMX trails, farmers market & more. Only a short commute to Downtown, U of A, S.E. Industrial & Henday.