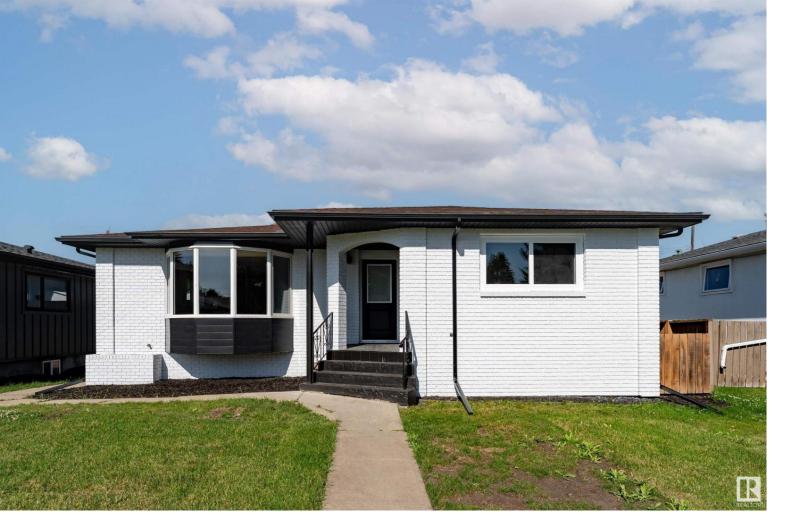

## 9216 72 Street Edmonton AB

Beautifully updated bungalow with 1,279 sq. ft. of inviting living space, located in the highly sought after community of Ottewell. The main floor boasts a newly remodeled kitchen, bright and airy living room, dining room, along with a bedroom and a primary bedroom complete with a 5-piece ensuite. An additional 4-piece bathroom ensures convenience for guests and family. The renovated basement offers a versatile recreation room with a wet bar, perfect for entertaining! You'll also find a laundry room, ample storage, another 4-piece bathroom, and two more bedrooms, providing plenty of space for everyone. Step outside to enjoy the landscaped yard, featuring a patio for outdoor relaxation and a fully fenced yard for privacy. The double detached garage offers secure parking and extra storage. Nearby amenities including grocery stores, shops, medical clinics, and restaurants at Capilano Mall. Only a short walk to Edmonton's river valley which offers multiple parks, sports fields and rec facilities.