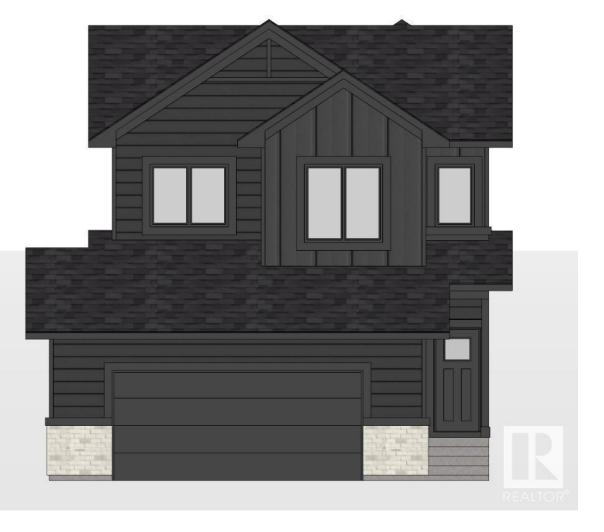

## 9225 102 Street Morinville AB

\$479,900

Discover the charm of this nearly 1,900 sq ft home in the desirable Westwinds area of Morinville, built by Attesa Homes. This property features 3 spacious bedrooms and 2 and a half bathrooms, including a spacious walk-in closet in the primary bedroom as well as a built-in vanity in your ensuite. Benefit from the convenience of an upstairs laundry and the proximity to local schools makes this property an ideal home for families. Experience the blend of comfort and convenience in a vibrant new community. The photos and renderings used are from a design or recently built home and colours & finishings may vary.